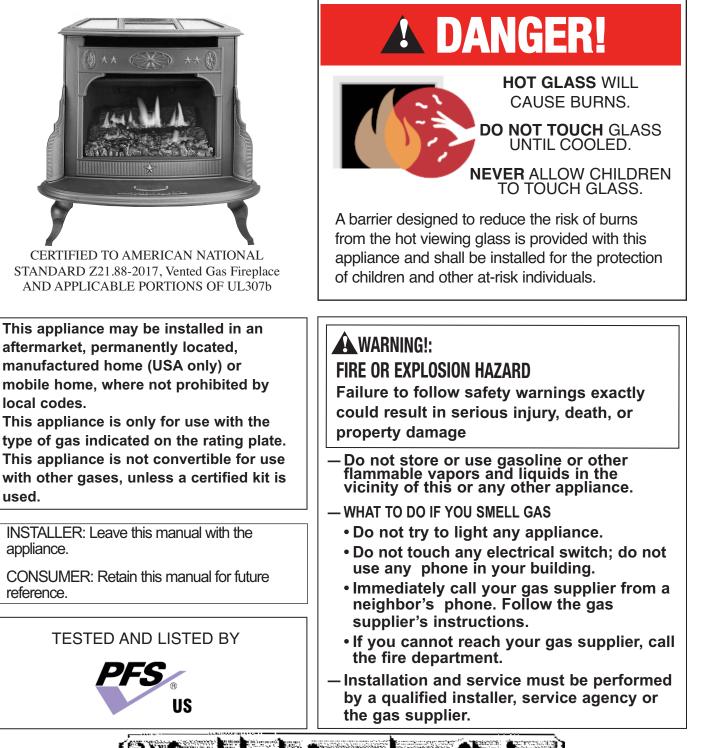

- This appliance is only for use with the type of gas indicated on the rating plate. This appliance may not be converted to use with other gasses unless a certified kit is used.
- This appliance is designed to burn either natural gas or propane.
  Do not attempt to burn wood, trash, or any other material in this appliance.
- This appliance may not be connected to a chimney serving a separate solid-fuel burning appliance.
- Due to high temperatures, the appliance should be located out of traffic and away from furniture and draperies.
- Children and adults should be alerted to the hazards of high surface temperature and should stay away to avoid burns or clothing ignition.
- Young children should be carefully supervised when they are in the same room as the appliance. Toddlers, young children, and others may be susceptible to accidental contact burns. A physical barrier is recommended if there are at-risk individuals in the house. To restrict access to a fireplace or stove, install an adjustable safety gate to keep toddlers, young children, and other at-risk individuals out of the room and away from hot surfaces.
- A barrier designed to reduce the risk of burns from the hot viewing glass is provided with this appliance and shall be installed for the protection of children and other individuals at risk.
- Clothing or other flammable material should not be placed on or near the appliance.
- passageways of the appliance be kept clean. The appliance area must be kept clear and free from combustible materials, gasoline, and other flammable vapors and liquids.
  - WARNING: Do not operate appliance with the glass front removed, cracked or broken. Replacement of the glass should be done by a licensed or qualified service person.
  - **u** The flow of combustion and ventilation air must not be obstructed.
  - Any safety screen or guard removed for servicing an appliance should be replaced prior to operating the appliance.
  - Do not use this appliance if any part has been under water. Immediately call a qualified service technician to inspect the appliance and to replace any part of the control system and gas control which has been under water.
  - CAUTION: Label all wires prior to disconnection when servicing controls. Wiring errors can cause improper and dangerous operation.
  - □ Verify proper operation after servicing.